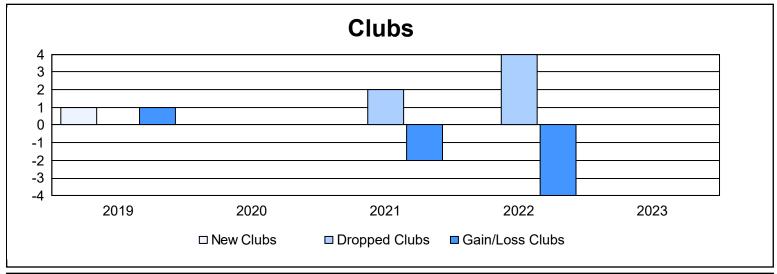

District 112 D

As of June 2023 Cumulative

| Year      | New<br>Clubs | Dropped<br>Clubs | Gain/<br>Loss<br>Clubs | New<br>Members | Charter<br>Members | Reinstate<br>Members | Transfer<br>Members | Total<br>Member<br>Added | Total<br>Members<br>Dropped | Gain/<br>Loss<br>Members |
|-----------|--------------|------------------|------------------------|----------------|--------------------|----------------------|---------------------|--------------------------|-----------------------------|--------------------------|
| 2018-2019 | 1            | 0                | 1                      | 145            | 26                 | 8                    | 11                  | 190                      | 204                         | -14                      |
| 2019-2020 | 0            | 0                | 0                      | 113            | 3                  | 4                    | 31                  | 151                      | 203                         | -52                      |
| 2020-2021 | 0            | 2                | -2                     | 61             | 5                  | 3                    | 21                  | 90                       | 179                         | -89                      |
| 2021-2022 | 0            | 4                | -4                     | 103            | 6                  | 2                    | 29                  | 140                      | 185                         | -45                      |
| 2022-2023 | 0            | 0                | 0                      | 122            | 3                  | 2                    | 31                  | 158                      | 167                         | -9                       |
| Average   | 0            | 1                | -1                     | 109            | 9                  | 4                    | 25                  | 146                      | 188                         | -42                      |