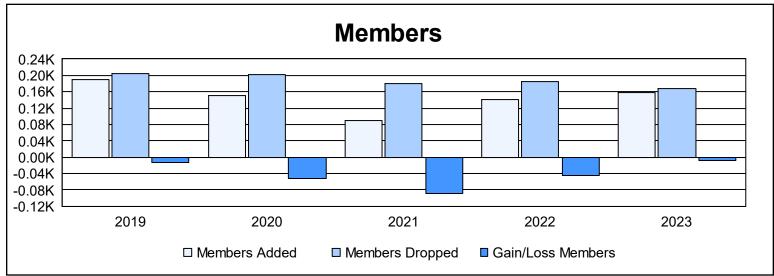

District 112 D

As of June 2023 Cumulative

| Year      | New<br>Clubs | Dropped<br>Clubs | Gain/<br>Loss<br>Clubs | New<br>Members | Charter<br>Members | Reinstate<br>Members | Transfer<br>Members | Total<br>Member<br>Added | Total<br>Members<br>Dropped | Gain/<br>Loss<br>Members |
|-----------|--------------|------------------|------------------------|----------------|--------------------|----------------------|---------------------|--------------------------|-----------------------------|--------------------------|
| 2018-2019 | 1            | 0                | 1                      | 145            | 26                 | 8                    | 11                  | 190                      | 204                         | -14                      |
| 2019-2020 | 0            | 0                | 0                      | 113            | 3                  | 4                    | 31                  | 151                      | 203                         | -52                      |
| 2020-2021 | 0            | 2                | -2                     | 61             | 5                  | 3                    | 21                  | 90                       | 179                         | -89                      |
| 2021-2022 | 0            | 4                | -4                     | 103            | 6                  | 2                    | 29                  | 140                      | 185                         | -45                      |
| 2022-2023 | 0            | 0                | 0                      | 122            | 3                  | 2                    | 31                  | 158                      | 167                         | -9                       |
| Average   | 0            | 1                | -1                     | 109            | 9                  | 4                    | 25                  | 146                      | 188                         | -42                      |